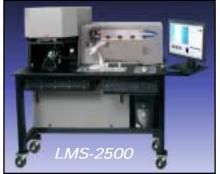

#### UV and IR Laser MicroMachining Systems

- ➤ LMS-2500: High Speed Production System
- ➤ LMS-550: Low Cost Desk Top System
- ➤ Custom Systems and Design to Order

Custom Systems