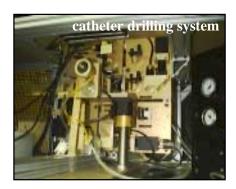

Micro Fabrication
Feature sizes typically as small as 1-2 microns

Laser Micromachining.

- ➤ Materials: Nearly All Plastics, Diamond, Thin Metals.....
- ➤ Wavelengths: 193nm and 248nm experts.
- ➤ Drilling, Milling, Marking, Deep Boring, Trimming.....
- ➤ 24 hr Quick Response available.