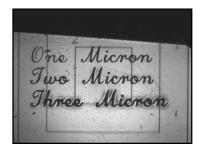

Micro Fabrication
Feature sizes typically as small as 1-2 microns

Laser Micromachining.

- ➤ Materials: Nearly All Plastics, Diamond, Thin Metals.....
- ➤ Wavelengths: 193nm and 248nm experts.
- ➤ Drilling, Milling, Marking, Deep Boring, Trimming.....
- ➤ 24 hr Quick Response available.