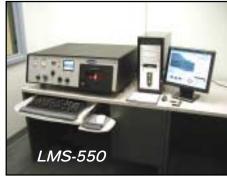

#### UV and IR Laser MicroMachining Systems

- ➤ LMS-2500: High Speed Production System
- ➤ LMS-550: Low Cost Desk Top System
- ➤ Custom Systems and Design to Order

Custom Systems