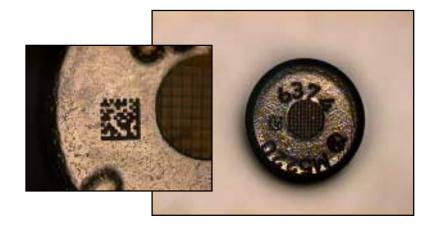

Micro Fabrication
Feature sizes typically as small as 1-2 microns

Laser Micromachining.

- ➤ Materials: Nearly All Plastics, Diamond, Thin Metals.....
- ➤ Wavelengths: 193nm and 248nm experts.
- ➤ Drilling, Milling, Marking, Deep Boring, Trimming.....
- ➤ 24 hr Quick Response available.